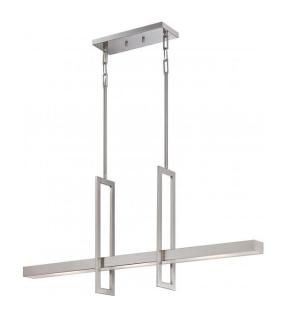

## NUVO 62/136

Frame - 3 Module Island Pendant with Frosted

| Frame          |  |  |
|----------------|--|--|
| Pendant        |  |  |
| Island Pendant |  |  |
| Brushed Nickel |  |  |
| Contemporary   |  |  |
| 2              |  |  |
| 3 Year Limited |  |  |
|                |  |  |

## **Features**

- Frame LED Island Pendant
- Length: 36" Width: 4 1/8" Height: 59"
- White / Alabaster Mushroom
- **UL** Damp

## **Product Specifications**

| Style             | Extends   | Width     | Height        | Package Weight | Glass Finish |
|-------------------|-----------|-----------|---------------|----------------|--------------|
| Contemporary      | n/a       | 4.13      | 59.00         | 13.2           | Glass        |
| Bulb Shape        | Bulb Type | Bulb Base | Bulb Included | UPC            | Length       |
| Linear LED Module | LED       | Connector | 1             | *045923321368  | 36.00        |