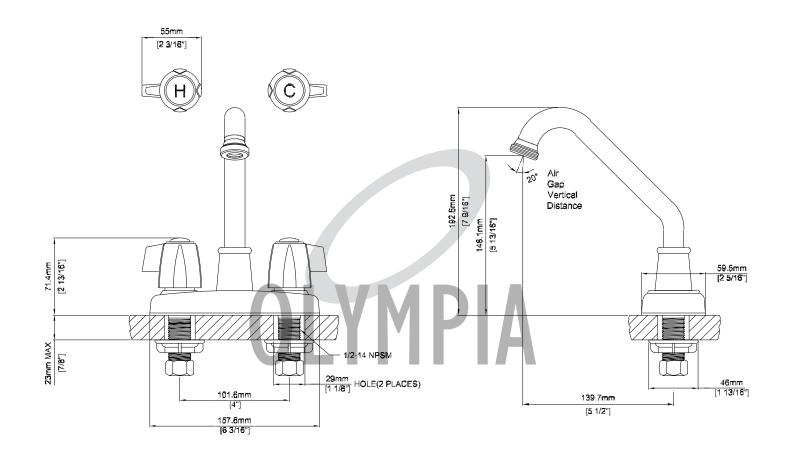

- · Mini Blade Handles
- · Hi-Tubular Spout
- 5-1/2" Reach, 5-13/16" From Deck to Aerator
- Washerless Cartridge Operation
- 2 or 3-Hole 4" Installation
- · With 1.5 GPM Flow Rate

# B-8191 SHOWN

| Model # | Features | Finish |  |
|---------|----------|--------|--|
| B-8191* |          | СР     |  |

\* Aerator limited to 1.5 GPM Flow Rate

Olympia products are engineered and manufactured to meet the following standards and codes: