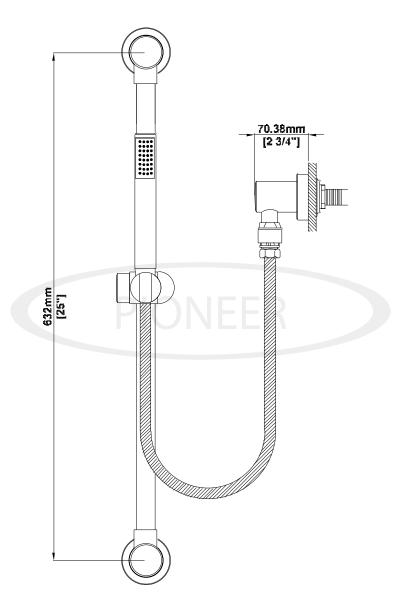

#### **DESCRIPTION**

- Handheld Shower Set
- Single Function Handheld Showerhead
- 25" Slide Bar with Brass Mounts
- 60" Stainless Steel Flex Hose
- Brass Drop Ell with Vacuum Breaker

## **Product Diagram**

DMSP6MT400/REV. 12 2012 Page 2 of 2

Pioneer:1-800-338-9468 Commerce, CA 90040 www.pioneerind.com

Pioneer Industries, Inc. © 2013