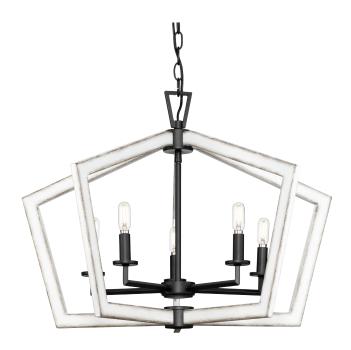

## PROGRESS LIGHTING

| Project:      |  |
|---------------|--|
| Fixture Type: |  |
| Location:     |  |

Contact:

Category: Chandeliers Finish: Matte Black (Painted) with Distressed White accent Construction: Steel Construction

Diameter: 28 in Height: 19-1/4 in Overall Ht. W/Chain: 94 in

| MOUNTING                                                                                | ELECTRICAL                            | LAMPING                                                                  | ADDITIONAL INFORMATION     |
|-----------------------------------------------------------------------------------------|---------------------------------------|--------------------------------------------------------------------------|----------------------------|
| Ceiling Chain                                                                           | 10 feet of wire supplied              | (5) Candelabra Base (E12) Socket                                         | cETLus Dry Location Listed |
| 1/8 IP mounting plate for outlet<br>box included                                        | 120 VAC                               | Lamp Type B10                                                            | 1-year Limited Warranty    |
| 6 feet of 9 Gauge chain supplied<br>with quick link                                     |                                       | Incandescent: 60-watt MAX per<br>socket<br>LED: 12.5-watt MAX per socket |                            |
| Canopy covers a standard 4"<br>recessed outlet box: 5.12" W.,<br>0.75" ht., 5.12" depth | Fully dimmable with dimmable<br>bulbs |                                                                          |                            |