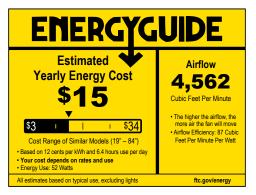

#### **Performance:**

| Input Voltage   | 120 V                     |
|-----------------|---------------------------|
| Input Frequency | 60 Hz                     |
| Warranty        | Limited Lifetime Warranty |
| Labels          | UL Dry Location Listed    |
|                 | AC motor                  |