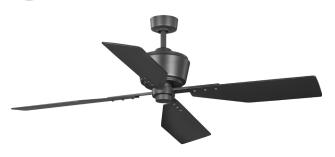

#### **Description:**

This ceiling fan effortlessly unites a spacious room, creating an atmosphere that's both relaxing and reviving. Four plywood blades attach to a dual mount canopy. The fixture features a oil graphite finish for a design destined to provide a truly relaxing experience.

### **Specifications:**

- Four plywood blades.
- The fixture features a graphite finish for a design destined to provide a truly relaxing experience.
- This ceiling fan effortlessly unites a spacious room, creating an atmosphere that's both relaxing and reviving.
- Ideal for any living room, great room, or bedroom.
- Light kit adaptable.
- Measures 56-inch width by 15-7/8-inch height.
- Light kit not included.
- Remote control included.
- · Includes installation instructions and mounting hardware.
- Progress Lighting products are designed for exceptional quality, reliability, and functionality.
- Canopy covers a standard 4" recessed outlet box: 5.19 in W., 2.19 in ht., 5.19 in depth
- + 80 in of wire supplied

#### **Dimensions:**

Diameter: 56 in Height: 15-7/8 in