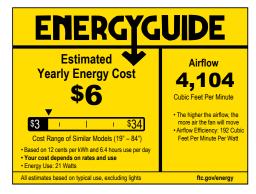

#### **Performance:**

| Input Voltage   | 120 V                     |
|-----------------|---------------------------|
| Input Frequency | 60 Hz                     |
| Warranty        | Limited Lifetime Warranty |
| Labels          | cULus Dry Location Listed |
|                 | DC motor                  |