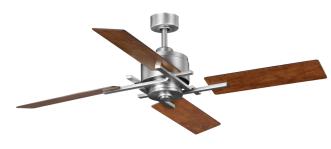

# **Description:**

Recall charming, rustic lattice work with this farmhouse-inspired ceiling fan. Four rough hewn plywood blades take center stage in the design. With a beautiful antique nickel finish, this ceiling fan is sure to help transform any living space into a cool paradise of relaxation.

## **Specifications:**

- Four rough hewn plywood blades take center stage in the design.
- With a beautiful antique nickel finish, this ceiling fan is sure to help transform any living space into a cool paradise of relaxation.
- Recall charming, rustic lattice work with this farmhouse-inspired ceiling fan.
- · Ideal for any living room, great room, or bedroom.
- · Perfect for farmhouse and rustic settings.
- · Measures 56-inch width by 15-3/8-inch height.
- · Light kit not included
- · Light kit adaptable.
- · Remote control included.
- · Includes installation instructions and mounting hardware.
- · Progress Lighting products are designed for exceptional quality, reliability, and functionality.
- Canopy covers a standard 4" recessed outlet box: 5.13 in W., 2.19 in ht., 5.13 in depth
- $\cdot$  80 in of wire supplied

### **Dimensions:**

Diameter: 56 in Height: 15-3/8 in