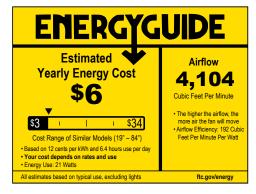

#### **Performance:**

| Input Voltage   | 120 V                     |
|-----------------|---------------------------|
| Input Frequency | 60 Hz                     |
| Warranty        | Limited Lifetime Warranty |
| Labels          | cULus Dry Location Listed |
|                 | DC motor                  |