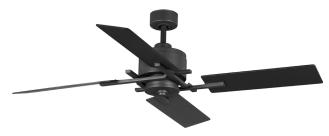

## **Description:**

Recall charming, rustic lattice work with this farmhouse-inspired ceiling fan. Four rough hewn plywood blades take center stage in the design. With a beautiful graphite finish, this ceiling fan is sure to help transform any living space into a cool paradise of relaxation.

### **Specifications:**

- · Four rough hewn plywood blades take center stage in the design.
- With a beautiful graphite finish, this ceiling fan is sure to help transform any living space into a cool paradise of relaxation.
- Recall charming, rustic lattice work with this farmhouse-inspired ceiling fan.
- Ideal for any living room, great room, or bedroom.
- · Perfect for farmhouse and rustic settings.
- · Measures 56-inch width by 15-3/8-inch height.
- · Light kit not included
- · Light kit adaptable.
- · Remote control included.
- · Includes installation instructions and mounting hardware.
- Progress Lighting products are designed for exceptional quality, reliability, and functionality.
- Canopy covers a standard 4" recessed outlet box: 5.13 in W., 2.19 in ht., 5.13 in depth
- · 80 in of wire supplied

# **Dimensions:**

Diameter: 56 in Height: 15-3/8 in