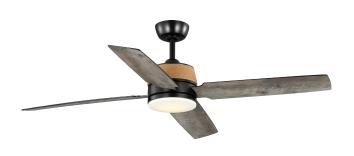

### **Description:**

Schaffer II Collection 56 in. Four-Blade Matte Black Modern Organic Ceiling Fan with Integrated LED Lamped Light and Natural Jute Accents