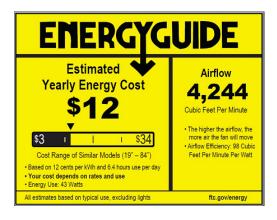

#### **Performance:**

| Input Power            | 18 W                               |
|------------------------|------------------------------------|
| Input Voltage          | 120/277 VAC                        |
| Input Frequency        | 60 Hz                              |
| Lumens/LPW (Delivered) | 1,600/88 (LM-79)                   |
| ССТ                    | 3000 K                             |
| CRI                    | 90 CRI                             |
| Life (hours)           | 46000 (L70/TM-21)                  |
| EMI/RFI                | FCC Title 47, Part 15, Class B     |
| Warranty               | Limited Lifetime Warranty          |
| Labels                 | UL Damp Location Listed            |
|                        | Meets California Title 24 JA8-2019 |
|                        | AC motor                           |