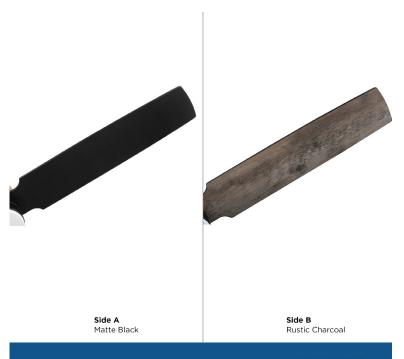

|
|------------------------|------------------------------------|
| Input Voltage          | 120/277 VAC                        |
| Input Frequency        | 60 Hz                              |
| Lumens/LPW (Delivered) | 1,600/88 (LM-79)                   |
| ССТ                    | 3000 K                             |
| CRI                    | 90 CRI                             |
| Life (hours)           | 46000 (L70/TM-21)                  |
| EMI/RFI                | FCC Title 47, Part 15, Class B     |
| Warranty               | Limited Lifetime Warranty          |
| Labels                 | UL Damp Location Listed            |
|                        | Meets California Title 24 JA8-2019 |
|                        | AC motor                           |



**REVERSIBLE FAN BLADE FINISHES** 





#### **Dimensions:**

Diameter: 56 in Height: 15.5 in

Frosted White Glass Flat Round





# Shaffer II

Ceiling downrod Mounted • Damp Location Listed PROGRESS LED

#### **Dimming Notes:**

P250097-31M-30

P250097-31M-30 is designed to be compatible with many controls.

The following is a partial list of known compatible dimmer controls.

#### **Dimming Controls:**

| Eaton_AAL06           |
|-----------------------|
| IDevices_IDEV009      |
| Leviton_6681          |
| Leviton_6672          |
| Leviton_6674          |
| Lutron_NTEVL-300      |
| Lutron_DVELV-300P     |
| Lutron_DVCL-253P      |
| Lutron_AYCL-153P      |
| Lutron_SCL-153P       |
| Lutron_TGCL-153-PH-WH |
| Lutron_MACL-153M      |

Dimming capabilities will vary depending on the d