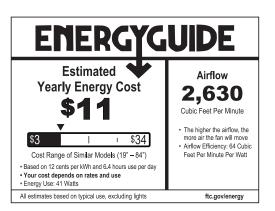

#### **Performance:**

| Input Power            | 18 W                           |
|------------------------|--------------------------------|
| Input Voltage          | 120/277 VAC                    |
| Input Frequency        | 60 Hz                          |
| Lumens/LPW (Delivered) | 1,600/88 (LM-79)               |
| ССТ                    | 3000 K                         |
| CRI                    | 90 CRI                         |
| Life (hours)           | 46000 (L70/TM-21)              |
| EMI/RFI                | FCC Title 47, Part 15, Class B |
| Warranty               | Limited Lifetime Warranty      |
| Labels                 | UL Dry Location Only           |
|                        | AC motor                       |