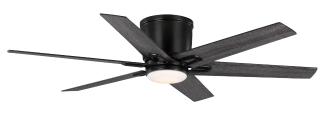

## **Description:**

Bexar Collection 54 in. Six Blade Matte Black Modern Farmhouse Ceiling Fan with Integrated LED Light

# Bexar

Ceiling ctc Mounted • Dry Location Only PROGRESS LED

P250099-31M-30