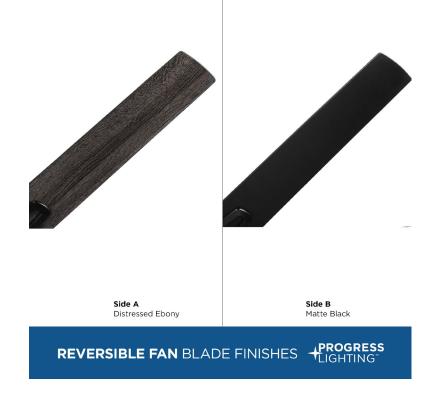

## **Description:**

Bexar Collection 54 in. Six Blade Matte Black Modern Farmhouse Ceiling Fan with Integrated LED Light