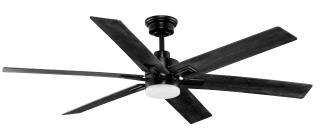

## **Description:**

Dallam Collection 60 in. Six-Blade Matte Black Transitional Ceiling Fan with Integrated CCT-LED Light

#### **Dimensions:**

Diameter: 60 in Height: 14 in

Frosted White Plastic Cylindrical

Side A Matte Black

Side B American Walnut

**REVERSIBLE FAN BLADE FINISHES** 