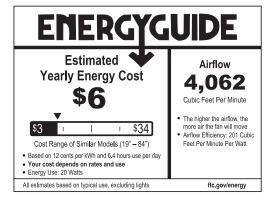

#### **Performance:**

| Input Power            | 20 W                               |
|------------------------|------------------------------------|
| Input Voltage          | 120/277 VAC                        |
| Input Frequency        | 60 Hz                              |
| Lumens/LPW (Delivered) | 1,700/84 (LM-79)                   |
| CCT                    | 2700 К                             |
|                        | 3000 K                             |
|                        | 5000 K                             |
| CRI                    | 90 CRI                             |
| Life (hours)           | 50000 (L70/TM-21)                  |
| Warranty               | Limited Lifetime Warranty          |
| Labels                 | UL Dry Location Only               |
|                        | Meets California Title 24 JA8-2019 |