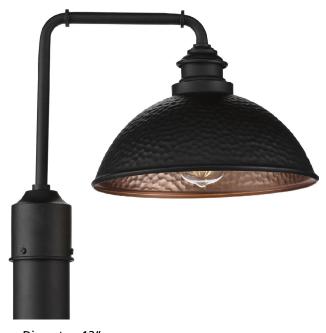

## **Englewood**

Extend an evening in a favorite outdoor space assisted by the glow from the becoming Black-finished Englewood one-light post lantern. A pipe-like arm holds the hammered-textured shade accented by the shade's copper interior.

- Perfect for lighting outdoor settings
- One-light lantern with a hammered shade offers a rustic touch
- Two-toned metal finish gives warmth and beauty while amplifying illumination
- Coordinates with other Englewood outdoor fixtures to add an aesthetically-pleasing appeal to farmhouse and rustic exteriors
- Finished in statement-making Black with a copper interior finish
- Measures 16 in wide X 13-1/2 in height, extends 12 in
- Dark Sky compliant and UL Safety listed for use in wet locations
- Uses one 100-watt max medium base bulb, or LED equivalent, that is sold separately
- Includes installation instructions and mounting hardware
- Fits 3 in post that is sold separately
- Progress Lighting products are designed for exceptional quality, reliability, and functionality

Category: Outdoor Finish: Black (Painted)

Construction: Steel Construction

Diameter: 12" Height: 13-7/16" Depth: 16"

| MOUNTING                                             | ELECTRICAL                                | LAMPING                                                             | ADDITIONAL INFORMATION     |
|------------------------------------------------------|-------------------------------------------|---------------------------------------------------------------------|----------------------------|
| Post top - fitter for 3" post or<br>pedestal mounted | Pre-wired<br>6" of wire supplied<br>120 V | Quantity:<br>One 100w max. Medium Base<br>E26 base Porcelain socket | cCSAus Wet location listed |