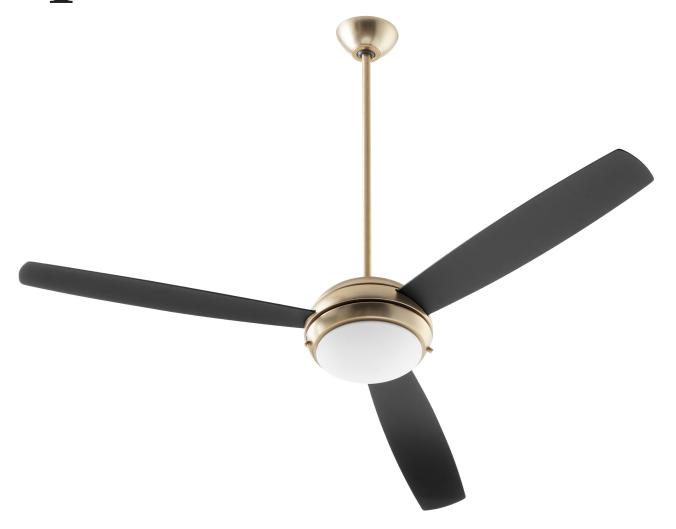

### **Expo Ceiling Fan**

## **20603-80** Aged Brass

#### **GENERAL SPECS**

4 Finishes Available Lifetime Motor Warranty Three Blades 60" Blade Sweep 12.5-Degree Blade Pitch 80" Lead Wire 6" Downrod Included