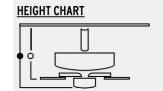

# quorum



### **Expo Ceiling Fan**

## **20603-80** Aged Brass



#### **FAN HEIGHT**

Using 6" Downrod

• Distance of 15.75" • Distance of 11.5"

#### **GENERAL SPECS**

4 Finishes Available Lifetime Motor Warranty Three Blades 60" Blade Sweep 12.5-Degree Blade Pitch 80" Lead Wire 6" Downrod Included

#### **MECHANICAL SPECS**

172x20 Motor Size

3 Speeds-Reversible w/ Manual Reverse Switch

16 Poles .50/.40/.23 AMPS on H/M/L

61/37/12 WATTS on H/M/L 141/110/63 RPMS on H/M/L

LED Light Kit is (2) 9W M, 3000K, 80CRI (non-dimmable)

Triple Capacitor Remote Control Adaptable

#### **ENERGY SPECS**

Energy Information at High Speed Airflow: 5560 Cubic Feet/Minute Electricity Use: 59 Watts (Excludes Lights) Airflow Efficiency: 94 Cubic Feet/Minute/Watt Visit QuorumInternational.com for DOE Energy Guide

#### **LIGHT SOURCE**



Medium Frosted LED

#### **R