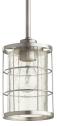

201 Railhead Road Fort Worth, TX 76106

Website: quoruminternational.com

Phone: 817-626-5483 Fax: 800-934-8176

Email: customersupport@quorumintl.com

ELLIS 1LT PEND -STN

Item #: 3364-65
Color: Satin Nickel

Height: **8"** Width/Dia.: **5"** 

Notes: Transitional

**Bulbs** 

| # Of Lights | Туре | Base   | Source | Watt | Dim | Incl. |
|-------------|------|--------|--------|------|-----|-------|
| 1           |      | Medium |        | 100  |     |       |

Features Additional Information

Safety Rating: Dry Glass: Clear seeded Shipped Via: Parcel Weight: 5lb

Please be advised that all prices and information shown here are subject to verification by Quorum. In the event of a discrepancy, we reserve the right to make any corrections necessary.