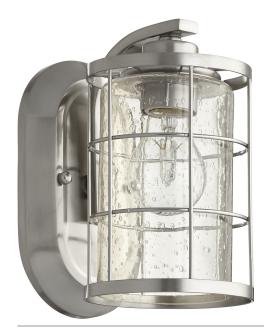

## ELLIS 1LT WALL MT -STN

Item #: **5464-1-65**Color: **Satin Nickel** 

Height: **8.5"** Width/Dia.: **5"** 

Notes: Transitional

Safety Rating: **Damp**Safety Listing: **UL** 

**Additional Information** 

Glass: Clear seeded

Entension: 7"
Shipped Via: Parcel
Weight: 3lb

Please be advised that all prices and information shown here are subject to verification by Quorum. In the event of a discrepancy, we reserve the right to make any corrections necessary.