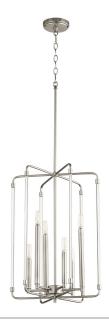

## OPTIC 6LT ENTRY - STN

Item #: 8114-6-65
Color: Satin Nickel

Height: **24.5"** Width/Dia.: **16"** 

Notes:

Soft-Contemporary

**Bulbs** 

| # Of Lights | Туре | Base       | Source | Watt | Dim | Incl. |
|-------------|------|------------|--------|------|-----|-------|
| 6           |      | Candelabra |        | 60   |     |       |