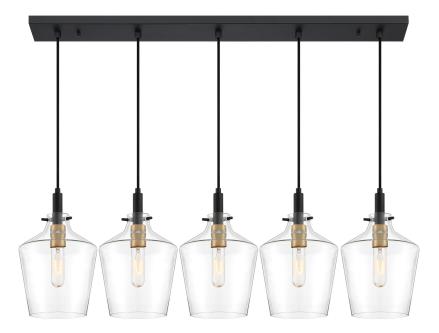

| Material: Steel                      |
|--------------------------------------|
| Glass/Shade Description: Clear Glass |

## LAMPING

| Light Source: Incandescent |
|----------------------------|
| Bulb Included: No          |
| Bulb Type: Medium Base     |
| Bulb Quantity: 5           |
| Watts per Bulb: 100        |

## DIMENSIONS

| Dimensions: 44.00" W x 13.00" H x 8.00" D |
|-------------------------------------------|
| Overall Height: 110"                      |
| Canopy Dimensions: 42.00"W x 4.50"D       |
| Weight: 20.00 lbs                         |
| Dimensional Weight: 41.00 lbs             |