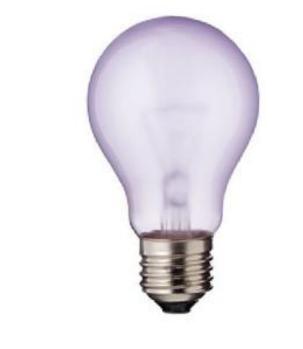

## SATCO" NUVO"

Project Name

Location

Prepared By

| SATCO | S2991 |
|-------|-------|
|-------|-------|

60A19 GRO PLANT LIGHT

Notes

| Status                 | Active                        |
|------------------------|-------------------------------|
| Watts                  | 60                            |
| Volts                  | 120V                          |
| Shape                  | A19                           |
| Filament               | C-9                           |
| Base                   | Medium                        |
| ANSI Base              | E26                           |
| Finish                 | Grow                          |
| CRI                    | 100                           |
| Lumens                 | 705                           |
| Beam Spread            | 360                           |
| Dimmable               | Yes Dimmable                  |
| Hours Rated            | 1000                          |
| Lamp Type              | Туре А                        |
| Technology             | Incandescent                  |
| Physical               |                               |
| MOL                    | 4.44                          |
| MOD                    | 2.38                          |
| Additional Information |                               |
| Warranty               | Avg. Rated Hour Limited       |
| Compliance             |                               |
| Energy Star            | No                            |
| CEC Status             | Lawful for sale in California |
| RoHS Compliant         | Yes                           |
| SDS Sheet              | Incandscent Lamp              |