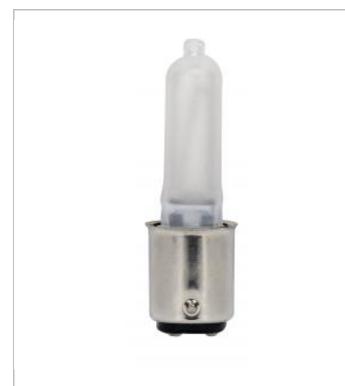

## **SATCO S4495**

KX20FR/DC KRYPTON DC BAY FROST

Notes

| General      |                        |  |
|--------------|------------------------|--|
| Status       | Active                 |  |
| Watts        | 20                     |  |
| Volts        | 120V                   |  |
| Shape        | T3                     |  |
| Filament     | CC-8                   |  |
| Base         | Bayonet Double Contact |  |
| ANSI Base    | BA15d                  |  |
| Finish       | Frosted                |  |
| CCT (Kelvin) | 2900                   |  |
| Temperature  | Warm White             |  |
| CRI          | 100                    |  |
| Lumens       | 200                    |  |
| Beam Spread  | 360                    |  |
| Dimmable     | Yes Dimmable           |  |
| Hours Rated  | 3000                   |  |
| Lamp Type    | Xenon                  |  |
| Technology   | Halogen                |  |
| Physical     |                        |  |
| MOL          | 2.25                   |  |
| MOD          | 0.38                   |  |
|              |                        |  |