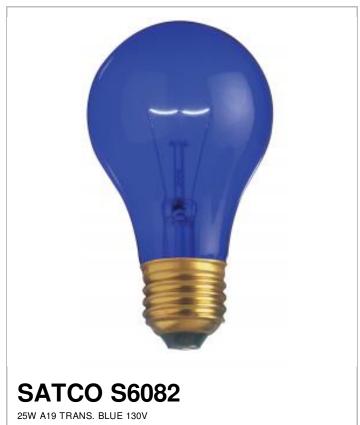

## SATCO NUVO

Project Name

Location

Prepared By

| General     |                  |
|-------------|------------------|
| Status      | Active           |
| Watts       | 25               |
| Volts       | 130V             |
| Shape       | A19              |
| Filament    | C-9              |
| Base        | Medium           |
| ANSI Base   | E26              |
| Finish      | Transparent Blue |
| Beam Spread | 360              |
| Dimmable    | Yes Dimmable     |
| Hours Rated | 2000             |
| Lamp Type   | Туре А           |
| Technology  | Incandescent     |
| Physical    |                  |
| MOL         | 4.13             |
| MOD         | 2.38             |