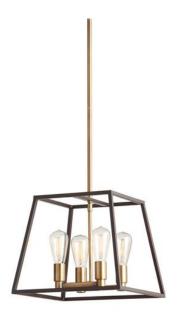

## **4 Light Pendant**

Width (in): 15

Height (in): 13-62

Depth (in):

Glass Type: n/a

Bulb Type: Medium Base

Number of Bulbs: 4

Wattage: 60

Finish Shown: Rubbed Oil Bronze

Available Finishes: Rubbed Oil Bronze (ROB)

UL Listed:

Country of Origin: China

Material: Metal, Glass, Electrical

• Adjustable height

Job Name: Job Type: Contact:

Fixture Location: Quantity: Additional Notes: