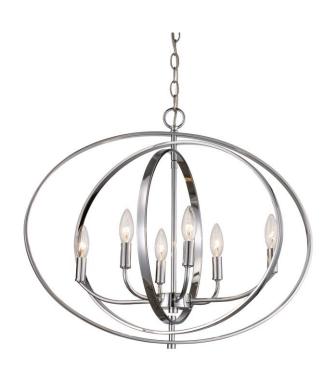

## **Pendant**

Width (in): 25.25

Height (in): 24-120

Depth (in): 25.25

Glass Type: N/A

Bulb Type: Candelabra

Number of Bulbs: 6

Wattage: 40

Finish Shown: Polished Chrome (PC)

Available Finishes: Polished Chrome (PC)

UL Listed: Dry

Country of Origin: China

Material: Metal, Electrical

Job Name: Job Type: Contact:

Fixture Location: Quantity: Additional Notes: