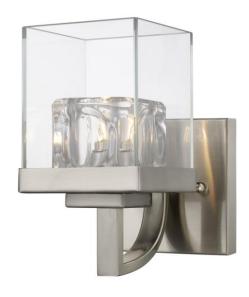

## **Wall Sconce**

Width (in): 4.75

Height (in): 8

Depth (in): 7

Glass Type: Clear

Bulb Type: G9

Number of Bulbs: 1

Wattage: 40

Finish Shown: Brushed Nickel (BN)

Available Finishes: Brushed Nickel (BN), Polished Chrome (PC)

UL Listed: Damp

Country of Origin: China

Material: Metal, Glass, Electrical

Multiple finishes available

Bulb Included