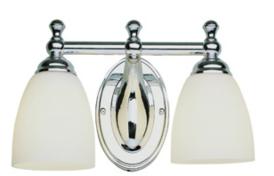

## **SPECIFICATIONS:**

Width (in)Height (in)Depth (in)Weight (lbs)1386 1/24

Finish Shown: POLISHED CHROME Finish Options: POLISHED CHROME, RUBBED OIL BRONZE

Product Line:WALL RAILGlass:OPALIZEDMaterial:METAL, GLASS

Bulbs, Wattage: 60Bulbs, Base: MEDIUM BASEBulbs, Quantity: 2

Country of Origin: CHINA Certification: C-UL-US DAMP

| UPC: | 736916202404 | PC  |
|------|--------------|-----|
| UPC: | 736916202473 | ROB |

Additional Information: Mount up or Down

S

G

28104 Witherspoon Pkwy

Valencia, CA 91355 phone 818-768-5511 fax 818-768-2326

> Example: Rubbed Oil Bronze finish

www.tglighting.com | Spec Sheet | 3652