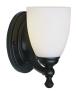

## **SPECIFICATIONS:**

Width (in)Height (in)Depth (in)Weight (lbs)1386 1/24

Finish Shown: POLISHED CHROME Finish Options: POLISHED CHROME, RUBBED OIL BRONZE

Product Line:WALL RAILGlass:OPALIZEDMaterial:METAL, GLASS

Additional Information: Mount up or Down

S

G

28104 Witherspoon Pkwy

Valencia, CA 91355 phone 818-768-5511 fax 818-768-2326

> Example: Rubbed Oil Bronze finish

www.tglighting.com | Spec Sheet | 3652