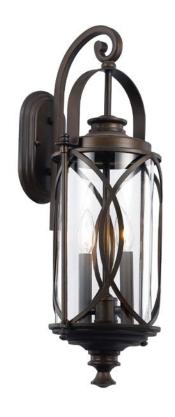

## **Outdoor Wall Lantern**

Width (in): 9

Height (in): 24

Depth (in): 9.5

Glass Type: Clear

Bulb Type: Candelabra

Number of Bulbs: 2

Wattage: 40

Finish Shown: Rubbed Oil Bronze

Available Finishes: Rubbed Oil Bronze (ROB)

UL Listed: Wet

Country of Origin: China

Material: Metal, Glass, Electrical

Job Name: Job Type: Contact:

Fixture Location: Quantity: Additional Notes: