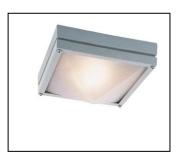

## **Specifications**

43302 BK: 1 Light Outdoor Flush-mount

| Dimensions: (inches) |             |                                     |        |  |  |  |  |  |
|----------------------|-------------|-------------------------------------|--------|--|--|--|--|--|
| Width                | Height      | Extension                           | Weight |  |  |  |  |  |
| 8.5                  | 8.5         | 4                                   | 3      |  |  |  |  |  |
| Fixture:             | Wall or C   | Wall or Ceiling                     |        |  |  |  |  |  |
| Bulb Info:           | 1 Medium    | 1 Medium: 60 watt max. not included |        |  |  |  |  |  |
| Finishes:            | Black, Gra  | Black, Gray, Rust, or Silver        |        |  |  |  |  |  |
| Shade:               | White Fro   | White Frosted Glass - Hobnail       |        |  |  |  |  |  |
| Made of:             | Cast Alun   | Cast Aluminum                       |        |  |  |  |  |  |
| Instructions:        | Included -  | Included - English, Spanish         |        |  |  |  |  |  |
| UL Listed            | Suitable fo | Suitable for Wet locations          |        |  |  |  |  |  |
| Additional:          | Prismatic   | Prismatic glass shade               |        |  |  |  |  |  |

Finish: Gray

Finish: Rust

Finish: Silver

| Shipping Box (inches) | Width          | Height | Depth | Ship Wt   | Method         | Oversize | Case Qty |
|-----------------------|----------------|--------|-------|-----------|----------------|----------|----------|
| Ship Qty: 1 ea        | 12             | 12     | 12    | 5         | Sml pkg        | No       | 6        |
| UPC:                  | by finish code |        |       | Warranty: | 1 year Limited |          |          |