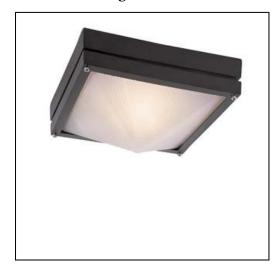

## **Specifications**

43302 BK: 1 Light Outdoor Flush-mount

| Dimensions: (inches) |             |                                     |        |  |  |  |  |  |
|----------------------|-------------|-------------------------------------|--------|--|--|--|--|--|
| Width                | Height      | Extension                           | Weight |  |  |  |  |  |
| 8.5                  | 8.5         | 4                                   | 3      |  |  |  |  |  |
| Fixture:             | Wall or C   | Wall or Ceiling                     |        |  |  |  |  |  |
| Bulb Info:           | 1 Medium    | 1 Medium: 60 watt max. not included |        |  |  |  |  |  |
| Finishes:            | Black, Gra  | Black, Gray, Rust, or Silver        |        |  |  |  |  |  |
| Shade:               | White Fro   | White Frosted Glass - Hobnail       |        |  |  |  |  |  |
| Made of:             | Cast Alun   | Cast Aluminum                       |        |  |  |  |  |  |
| Instructions:        | Included -  | Included - English, Spanish         |        |  |  |  |  |  |
| UL Listed            | Suitable fo | Suitable for Wet locations          |        |  |  |  |  |  |
| Additional:          | Prismatic   | Prismatic glass shade               |        |  |  |  |  |  |