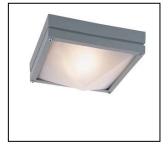

## **Specifications**

43302 BK: 1 Light Outdoor Flush-mount

| Dimensions: (inches) |             |                                     |        |  |  |  |  |  |
|----------------------|-------------|-------------------------------------|--------|--|--|--|--|--|
| Width                | Height      | Extension                           | Weight |  |  |  |  |  |
| 8.5                  | 8.5         | 4                                   | 3      |  |  |  |  |  |
| Fixture:             | Wall or C   | Wall or Ceiling                     |        |  |  |  |  |  |
| Bulb Info:           | 1 Medium    | 1 Medium: 60 watt max. not included |        |  |  |  |  |  |
| Finishes:            | Black, Gra  | Black, Gray, Rust, or Silver        |        |  |  |  |  |  |
| Shade:               | White Fro   | White Frosted Glass - Hobnail       |        |  |  |  |  |  |
| Made of:             | Cast Alun   | Cast Aluminum                       |        |  |  |  |  |  |
| Instructions:        | Included -  | Included - English, Spanish         |        |  |  |  |  |  |
| UL Listed            | Suitable fo | Suitable for Wet locations          |        |  |  |  |  |  |
| Additional:          | Prismatic   | Prismatic glass shade               |        |  |  |  |  |  |

Finish: Gray

Finish: Rust

Finish: Silver

| Shipping Box (inches) | Width          | Height | Depth | Ship Wt   | Method         | Oversize | Case Qty |
|-----------------------|----------------|--------|-------|-----------|----------------|----------|----------|
| Ship Qty: 1 ea        | 12             | 12     | 12    | 5         | Sml pkg        | No       | 6        |
| UPC:                  | by finish code |        |       | Warranty: | 1 year Limited |          |          |