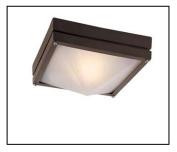

## **Specifications**

43302 BK: 1 Light Outdoor Flush-mount

| Dimensions: (inches) |             |                                     |        |  |  |  |  |  |
|----------------------|-------------|-------------------------------------|--------|--|--|--|--|--|
| Width                | Height      | Extension                           | Weight |  |  |  |  |  |
| 8.5                  | 8.5         | 4                                   | 3      |  |  |  |  |  |
| Fixture:             | Wall or C   | Wall or Ceiling                     |        |  |  |  |  |  |
| Bulb Info:           | 1 Medium    | 1 Medium: 60 watt max. not included |        |  |  |  |  |  |
| Finishes:            | Black, Gra  | Black, Gray, Rust, or Silver        |        |  |  |  |  |  |
| Shade:               | White Fro   | White Frosted Glass - Hobnail       |        |  |  |  |  |  |
| Made of:             | Cast Alun   | Cast Aluminum                       |        |  |  |  |  |  |
| Instructions:        | Included -  | Included - English, Spanish         |        |  |  |  |  |  |
| UL Listed            | Suitable fo | Suitable for Wet locations          |        |  |  |  |  |  |
| Additional:          | Prismatic   | Prismatic glass shade               |        |  |  |  |  |  |

Finish: Gray

Finish: Rust

Finish: Silver

| Shipping Box (inches) | Width          | Height | Depth | Ship Wt   | Method         | Oversize | Case Qty |
|-----------------------|----------------|--------|-------|-----------|----------------|----------|----------|
| Ship Qty: 1 ea        | 12             | 12     | 12    | 5         | Sml pkg        | No       | 6        |
| UPC:                  | by finish code |        |       | Warranty: | 1 year Limited |          |          |