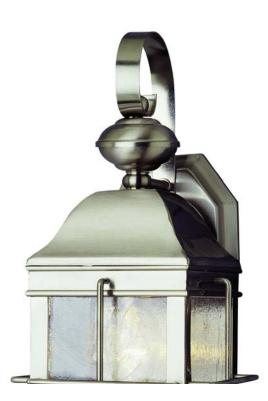

## Diego 14" Candle Down Outdoor Coach

Width (in): 7 Height (in): 14.50 Depth (in): 7 Glass Type: Seeded Bulb Type: Medium Base Number of Bulbs: 1 Wattage: 100 Finish Shown: Brushed Nickel Available Finishes: Brushed Nickel (BN) UL Listed: Outdoor Country of Origin: China Material: Cast-Metal, Glass, Electrical