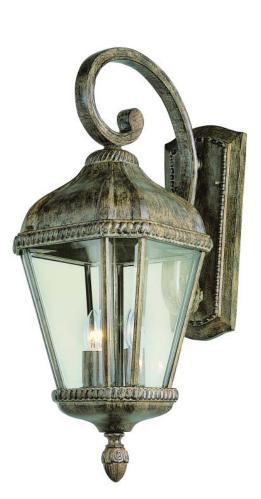

## 5150Burnished Rust22" Wall Coach Lantern

## **SPECIFICATIONS:**

| Width (in) | Height (in) | Depth (in) | Weight (lbs) |
|------------|-------------|------------|--------------|
| 12 1/4     | 22 1/2      | 9          | 13           |

Finish Shown: Burnished Rust Finish Options: Burnished Rust (BRT)

Product Line:Outdoor WallGlass:Clear with Beveled EdgeMaterial:Metal, Glass

Bulbs, Wattage: 60Bulbs, Base: CandelabraBulbs, Quantity: 2

Country of Origin: CHINA Certification: C-UL-US WET

UPC: 736916523172