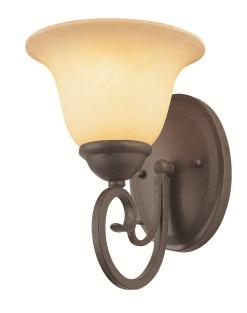

## **Wall Sconce**

Width (in): 7

Height (in): 9.25

Depth (in): 8

Glass Type: Crushed Stone

Bulb Type: Medium Base

Number of Bulbs: 1

Wattage: 60

Finish Shown: Antique Bronze

Available Finishes: Antique Bronze

UL Listed:

Country of Origin: China

Material: Metal, Glass, Electrical

Job Name: Job Type: Contact:

Fixture Location: Quantity: Additional Notes: