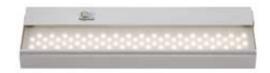

## **CAB-12**

## **LED 12" Portable Underlight**

Width (in): 12

Height (in): 1

Depth (in): 3.5

Glass Type: Frosted

Bulb Type: LED

Color Temp: 3000k

Total Lumens: 300

Wattage: 4

Finish Shown: White

Available Finishes: White (WH), Rubbed Oil Bronze (ROB)

UL Listed:

Country of Origin: China

Material: Steel, Glass, Electrical

• Multiple finishes available

Plug in or direct wire