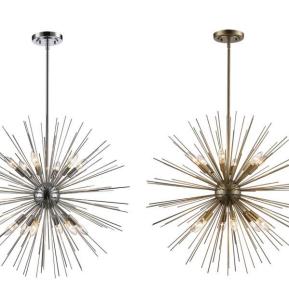

## Pendant

Width (in): 29

Height (in): 54.25

Depth (in):

Glass Type: n/a

Bulb Type: Candelabra Base

Number of Bulbs: 12

Wattage: 40

Finish Shown: Polished Chrome (PC)

Available Finishes: Polished Chrome (PC), Antique Silver Leaf (ASL)

UL Listed:

Country of Origin: China

Material: Metal, Electrical

Multiple finishes available

| Job Name:         | Job Type: | Contact:          |  |  |
|-------------------|-----------|-------------------|--|--|
| Fixture Location: | Quantity: | Additional Notes: |  |  |
|                   |           |                   |  |  |