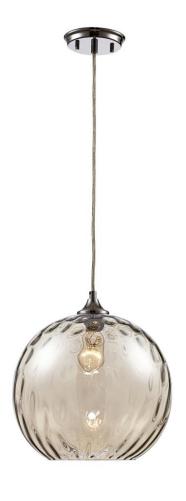

## **Pendant**

Width (in): 11.5

Height (in): 17.75-85.75

Depth (in):

Glass Type: Water

Bulb Type: Medium base

Number of Bulbs: 1

Wattage: 60

Finish Shown: Polished Chrome

Available Finishes: Polished Chrome (PC)

UL Listed: Dry

Country of Origin: China

Material: Metal, Glass, Electrical

• Adjustable hanging length

Job Name: Job Type: Contact:

Fixture Location: Quantity: Additional Notes: