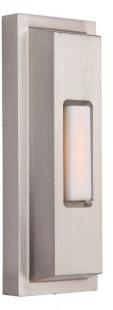

## Push Button - PB5005-BNK

Surface Mount Lighted Push Button with Beveled Rectangle in Brushed Polished Nickel

Transitional Surface Mount LED Lighted Push Button with Beveled Rectangle in Antique Bronze

| Specs                  |                         | ^ | Dimensions   |      | ~ |
|------------------------|-------------------------|---|--------------|------|---|
| Warranty               | 1 Year Limited Warranty |   | Width (in.)  | 1.30 |   |
| Shipping Weight (lbs.) | 0.20                    |   | Depth (in.)  | 0.75 |   |
| Carton Size (CU FT)    | 0.01                    |   | Height (in.) | 3.75 |   |
| Finish                 | Brushed Polished Nickel |   |              |      |   |