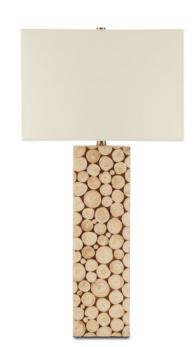

## Mimosa Tall Table Lamp

6000-0738

(IS)

Overall: 32"h x 16"w x 16"d

Finish: Natural Wood Materials: Wood/Brass

Item Weight: 10 lb Number of Lights: 1

Sugggested Bulb: A Standard

Socket Type: E26

Watts per Socket / Item: 150 / 150

Cord: 6.25' Silver Switch: 3-Way Turn Knob Shade: Light Beige Linen

Shade Dimensions: 16"w x 16"d x 11"h

Pieces of knotty wood in the round make up the body of the Mimosa Tall Table Lamp. Adding texture to the already asymmetrical rendering the various sized wood pieces creates are the rings of life evident as the natural material as it grew.

When light strikes the wood from beneath the rectangular shade, immediate warmth flows from the tan table lamp. We offer the mimosa in a number of lamp sizes.

this information is accurate as of 10/27/2021 06:54