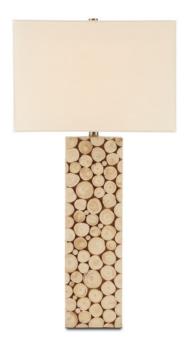

## Mimosa Tall Table Lamp

6000-0738

(IS)

Overall: 32"h x 16"w x 16"d

Finish: Natural Wood Materials: Wood/Brass

Item Weight: 10 lb Number of Lights: 1

Sugggested Bulb: A Standard

Socket Type: E26

Watts per Socket / Item: 150 / 150

Cord: 6.25' Silver Switch: 3-Way Turn Knob Shade: Light Beige Linen

Shade Dimensions: 16"w x 16"d x 11"h

Pieces of knotty wood in the round make up the body of the Mimosa Tall Table Lamp. Adding texture to the already asymmetrical rendering the various sized wood pieces creates are the rings of life evident as the natural material as it grew.

When light strikes the wood from beneath the rectangular shade, immediate warmth flows from the tan table lamp. We offer the mimosa in a number of lamp sizes.

this information is accurate as of 10/27/2021 06:54